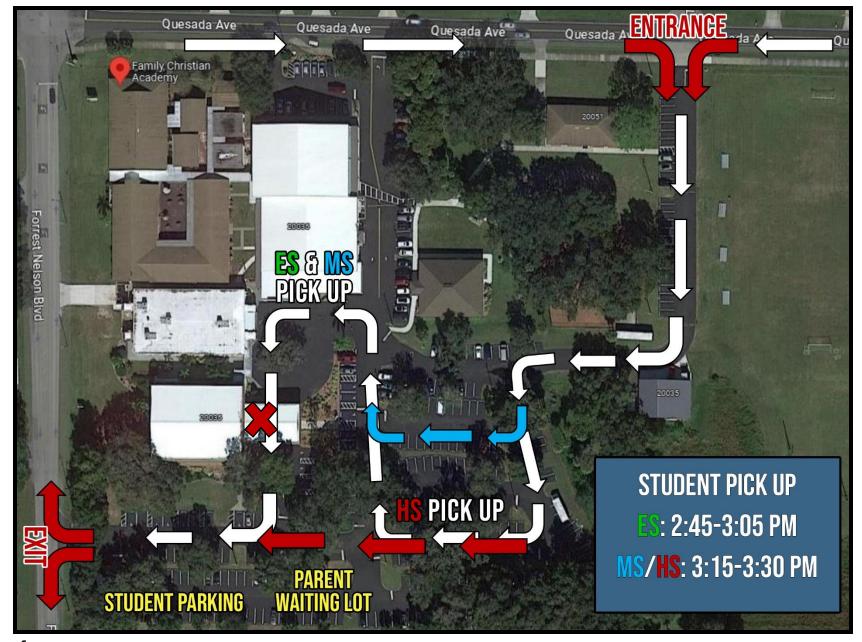

## Parents of:

- Elementary Students Follow the white arrows to the marked ES pickup area ES and Upper School Students Pickup your elementary student and park in the designated *Parent Waiting Lot.* Your older student will be directed to walk out to the waiting lot when dismissed.
- Middle School Student Only Follow the blue arrow detour to the marked MS pickup area.
- Middle and High School Students Follow the white arrows to the marked HS pickup area. Then continue to follow the traffic flow to MS pickup.
- High School Student Only Follow the white arrows to the marked HS pickup area and then proceed to the ext. If it is raining. Please continue to the exit. In the case of inclement weather, HS pickup will be moved to the Worship Center portico as marked on the map with an X. Please follow the traffic flow.